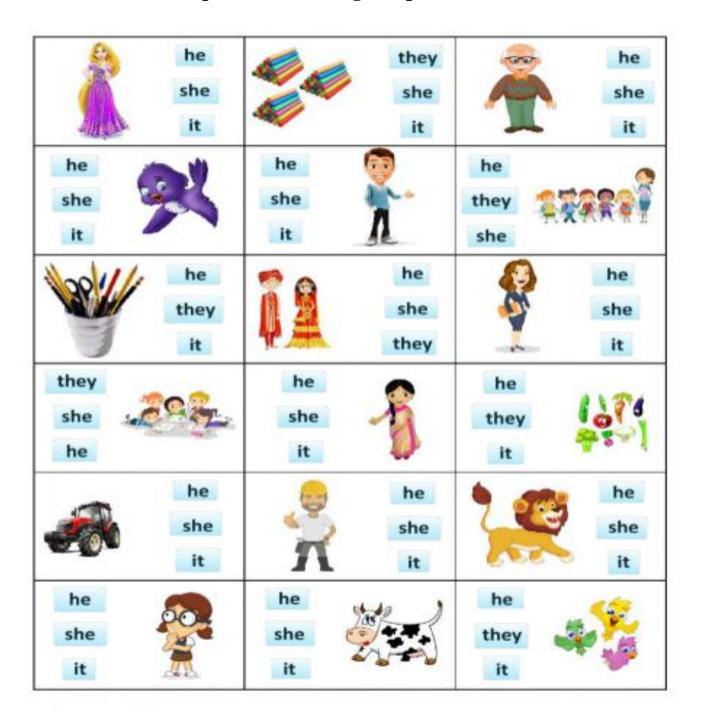

#### MOUNT COLUMBUS SCHOOL DAKSHINPURI, NEW DELHI-62 WORKSHEET ( JULY ) CLASS-II SUBJECT- ENGLISH

\* Choose the correct pronoun for the given picture.