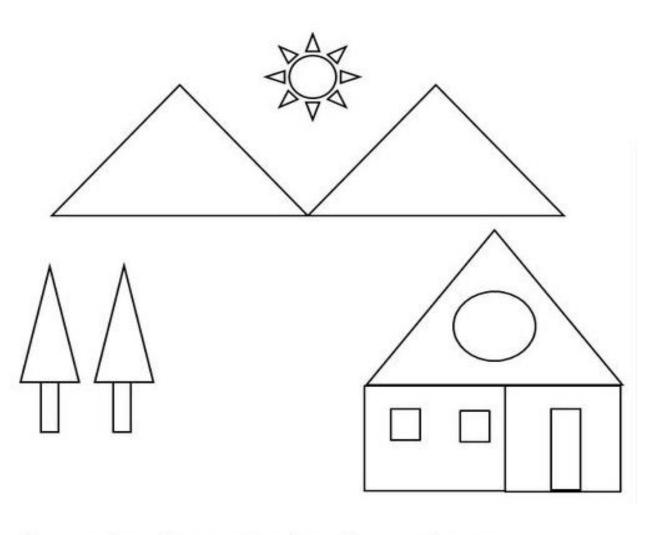

## Count the shapes in the above picture.

| $\triangle$ | - | - |
|-------------|---|---|
| $\bigcirc$  |   |   |