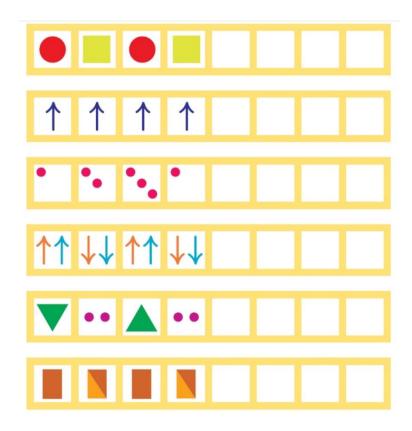

पर<br>बैठा हैं           |              |             |         |        |     |
| 3) छत पर काला<br>रोटी खा रहा हैं |              |             |         |        |     |
| 4)                               | दाना चुग रही | हैं         |         |        | 2   |
| 5)                               | जादू दिखा रह | ग हैं       |         |        |     |
|                                  |              |             |         |        |     |
| 6) गरम – गरम<br>पी               |              |             |         | Ĺ<br>Ĺ |     |
| 7)                               | पार्क में खे | वेल रहा हैं |         |        |     |
|                                  |              |             |         |        |     |

#### **SUBJECT - MATHEMATICS**

Q. Look at the patterns and fill up the boxes.



#### SUBJECT - EVS

Q. Tick the correct word.